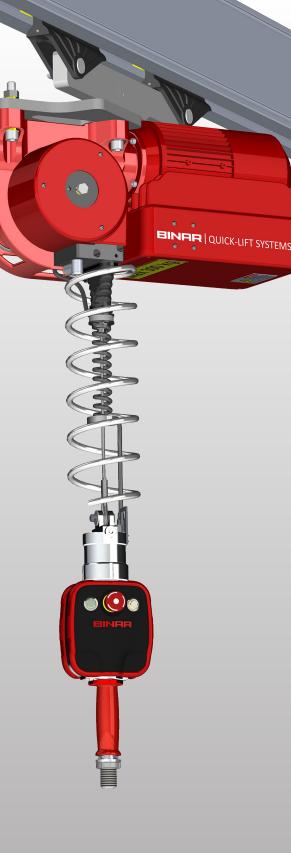

Quick-Lift Rail

QL R 300i

Intelligent lifting device which meets the highest standards of ergonomics, working environment, safety and efficiency.

Unique integrated mechanical, electrical, pneumatic swivel enables continuous rotation of gripper.

## QL R 300i

| TECHNICAL DATA QL R 300i |                                                                                                                                                                                              |
|--------------------------|----------------------------------------------------------------------------------------------------------------------------------------------------------------------------------------------|
| Lifting capacity         | Max 300 kg                                                                                                                                                                                   |
| Lift motor               | Stepless servo-controlled asynchronous motor                                                                                                                                                 |
| Weight                   | 43 kg                                                                                                                                                                                        |
| Manoeuvring              | Manoeuvring is done by using a patented manoeuv-<br>ring handle or balancing mode. Both options sense<br>the operator's hand/arm movement and give a very<br>exact and smooth speed control. |
|                          | Only a force equivalent to 20 gram is needed to engage the up/down motion. When the operator let go of the handle or object, the up/down motion is immediately stopped.                      |
| Power supply             | 230V, 50-60 Hz, 1-phase with ground protection, 10A                                                                                                                                          |
| Stroke length            | 2,7 meter                                                                                                                                                                                    |
| Suspension               | The QL R 300 <i>i</i> can be mounted in the most common rail systems. Existing rail systems can often be used.                                                                               |
| Gripping device          | Grippers are designed to fit customer's need.<br>Intelligent I/O signals are available for optimum<br>functionality.                                                                         |