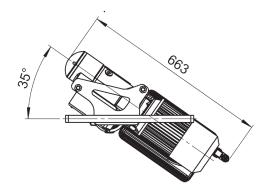

## QL R 300i

| TECHNICAL DATA QL R 300i |                                                                                                                                                                                              |
|--------------------------|----------------------------------------------------------------------------------------------------------------------------------------------------------------------------------------------|
| Lifting capacity         | Max 300 kg                                                                                                                                                                                   |
| Lift motor               | Stepless servo-controlled asynchronous motor                                                                                                                                                 |
| Weight                   | 43 kg                                                                                                                                                                                        |
| Manoeuvring              | Manoeuvring is done by using a patented manoeuv-<br>ring handle or balancing mode. Both options sense<br>the operator's hand/arm movement and give a very<br>exact and smooth speed control. |
|                          | Only a force equivalent to 20 gram is needed to engage the up/down motion. When the operator let go of the handle or object, the up/down motion is immediately stopped.                      |
| Power supply             | 230V, 50-60 Hz, 1-phase with ground protection, 10A                                                                                                                                          |
| Stroke length            | 2,7 meter                                                                                                                                                                                    |
| Suspension               | The QL R 300 <i>i</i> can be mounted in the most common rail systems. Existing rail systems can often be used.                                                                               |
| Gripping device          | Grippers are designed to fit customer's need.<br>Intelligent I/O signals are available for optimum<br>functionality.                                                                         |