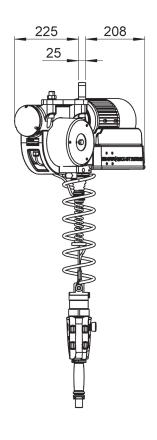

## QL R 300i

| TECHNICAL DATA QL R 300i |                                                                                                                                                                                              |
|--------------------------|----------------------------------------------------------------------------------------------------------------------------------------------------------------------------------------------|
| Lifting capacity         | Max 300 kg                                                                                                                                                                                   |
| Lift motor               | Stepless servo-controlled asynchronous motor                                                                                                                                                 |
| Weight                   | 43 kg                                                                                                                                                                                        |
| Manoeuvring              | Manoeuvring is done by using a patented manoeuv-<br>ring handle or balancing mode. Both options sense<br>the operator's hand/arm movement and give a very<br>exact and smooth speed control. |
|                          | Only a force equivalent to 20 gram is needed to engage the up/down motion. When the operator let go of the handle or object, the up/down motion is immediately stopped.                      |
| Power supply             | 230V, 50-60 Hz, 1-phase with ground protection, 10A                                                                                                                                          |
| Stroke length            | 2,7 meter                                                                                                                                                                                    |
| Suspension               | The QL R 300 <i>i</i> can be mounted in the most common rail systems. Existing rail systems can often be used.                                                                               |
| Gripping device          | Grippers are designed to fit customer's need.<br>Intelligent I/O signals are available for optimum<br>functionality.                                                                         |