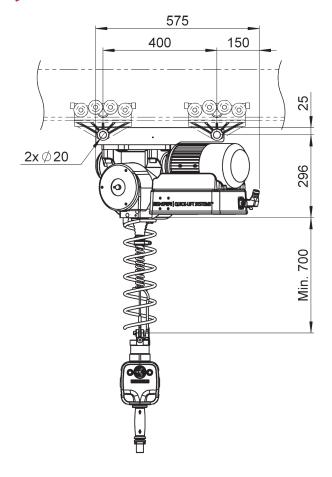

## QL R 300i

| TECHNICAL DATA QL R 300i |                                                                                                                                                                                              |
|--------------------------|----------------------------------------------------------------------------------------------------------------------------------------------------------------------------------------------|
| Lifting capacity         | Max 300 kg                                                                                                                                                                                   |
| Lift motor               | Stepless servo-controlled asynchronous motor                                                                                                                                                 |
| Weight                   | 43 kg                                                                                                                                                                                        |
| Manoeuvring              | Manoeuvring is done by using a patented manoeuv-<br>ring handle or balancing mode. Both options sense<br>the operator's hand/arm movement and give a very<br>exact and smooth speed control. |
|                          | Only a force equivalent to 20 gram is needed to engage the up/down motion. When the operator let go of the handle or object, the up/down motion is immediately stopped.                      |
| Power supply             | 230V, 50-60 Hz, 1-phase with ground protection, 10A                                                                                                                                          |
| Stroke length            | 2,7 meter                                                                                                                                                                                    |
| Suspension               | The QL R 300 <i>i</i> can be mounted in the most common rail systems. Existing rail systems can often be used.                                                                               |
| Gripping device          | Grippers are designed to fit customer's need.<br>Intelligent I/O signals are available for optimum<br>functionality.                                                                         |